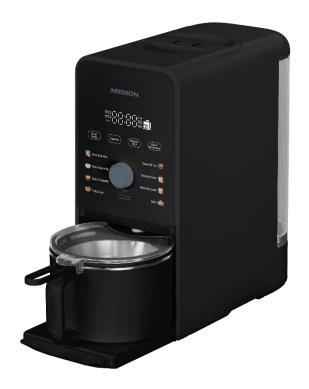

## Multifunction blender MD 11966

Self-cleaning and sterilization function

**Gentle preparation** 

10 automatic programs

## **Main Features**

- Gentle preparation valuable vitamins, proteins and nutrients are preserved
- For mixing and heating
- Heating power max. 1,200 W, mixing power max. 400 W
- 10 automatic programs: soy milk, five-grain thick milk, quick soy milk, bean quark, bean pudding, soy milk tea, light food paste, oat latte, fruit and vegetable juice, fruit smoothie
- Non-stick coated blending and cooking container 1,2 L, double wall soup container with handle – 1,3L
- Removable water tank with 1,2 L capacity
- Self-cleaning and sterilization function
- Separate plastic residual container for leftovers after self-cleaning process
- Rotary knob + LED touch control panel + LED display
- 24 h timer
- Overflow protection
- Overheating and dry boiling protection
- Anti-slip feet for a safe stand
- Power cord approx. 100 cm
- Dimensions/Weight: approx. 16,4 x 43,6 x 36,5 cm / 6,9 Kg